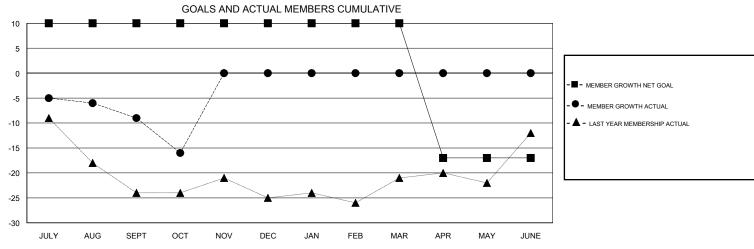

## District 11 E1

Results as of: 10/31/2018

| DROPPED CLUBS: 0  DROPPED MEMBERS |         | 14 CLUBS OF 43 ADDED 1 OR MORE NEW MEMBERS | GENDER DISTRIBUTION  MALE 722 (66.24%)  FEMALE 368 (33.76%)  Women Percentage Fiscal Year Goal: 33% |     |
|-----------------------------------|---------|--------------------------------------------|-----------------------------------------------------------------------------------------------------|-----|
| DECEASED                          | 5       | CLICK HERE FOR CUMULATIVE  MEMBERSHIP DATA | TOTAL FAMILY UNIT MEMBERS                                                                           | 279 |
| CLUB CANCELLED OTHER              | 0<br>37 |                                            | FAMILY MEMBERS PAYING HALF                                                                          | 142 |
| TOTAL                             | 42      |                                            | DUES                                                                                                |     |