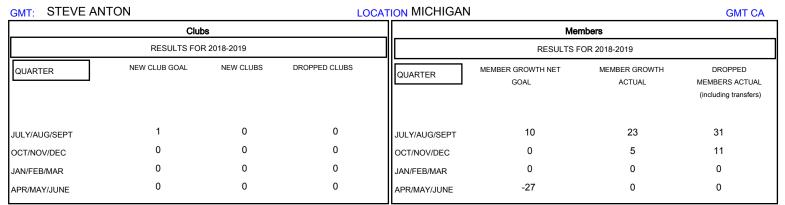

## District 11 E1

Results as of: 10/31/2018

| DROPPED CLUBS: 0  DROPPED MEMBERS |         | 14 CLUBS OF 43 ADDED 1 OR MORE NEW MEMBERS | GENDER DISTRIBUTION  MALE 722 (66.24%)  FEMALE 368 (33.76%)  Women Percentage Fiscal Year Goal: 33% |     |
|-----------------------------------|---------|--------------------------------------------|-----------------------------------------------------------------------------------------------------|-----|
| DECEASED                          | 5       | CLICK HERE FOR CUMULATIVE  MEMBERSHIP DATA | TOTAL FAMILY UNIT MEMBERS                                                                           | 279 |
| CLUB CANCELLED OTHER              | 0<br>37 |                                            | FAMILY MEMBERS PAYING HALF                                                                          | 142 |
| TOTAL                             | 42      |                                            | DUES                                                                                                |     |